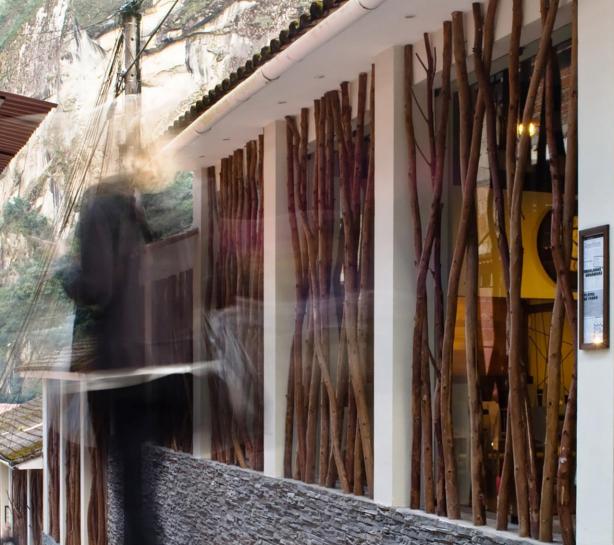

byInkaterra

Step into the smart, contemporary and cozy confines of EI MaPi, amidst the picturesque Machu Picchu Pueblo. Discover an efficient, lively and friendly atmosphere, welcoming guests expecting anfussy, down-to-earth break. The flowing lobby creates a sense of vitality. Lofty ceilings, panoramic windows and an open café allow natural light to filter between tall eucalyptus dried branches, creating an ambience of order and wellbeing.