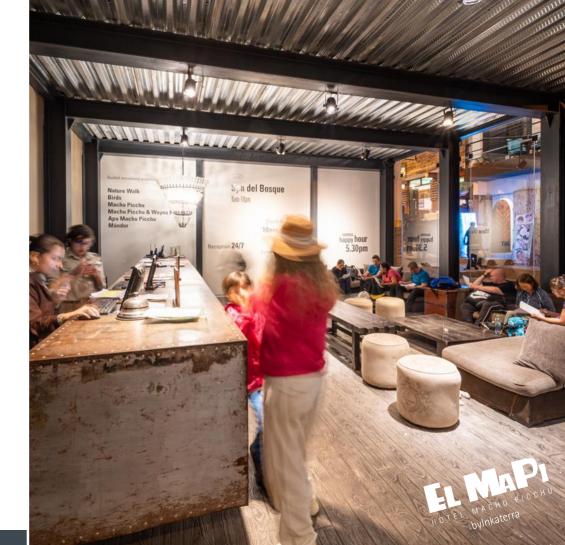

byInkaterra

Step into the smart, contemporary and cozy confines of EI MaPi, amidst the picturesque Machu Picchu Pueblo. Discover an efficient, lively and friendly atmosphere, welcoming guests expecting anfussy, down-to-earth break. The flowing lobby creates a sense of vitality. Lofty ceilings, panoramic windows and an open café allow natural light to filter between tall eucalyptus dried branches, creating an ambience of order and wellbeing.

## **Services**

- Welcome signature lemongrass lemonade
- Nutritious Buffet Breakfast
- À la carte dinner
- Express Check-out
- Assistance between train station and hotel return
- 24/7 Reception
- Personalized Wake-up Calls
- Luggage Storage
- DirecTv
- Wi-Fi in public areas
- Oxygen upon request