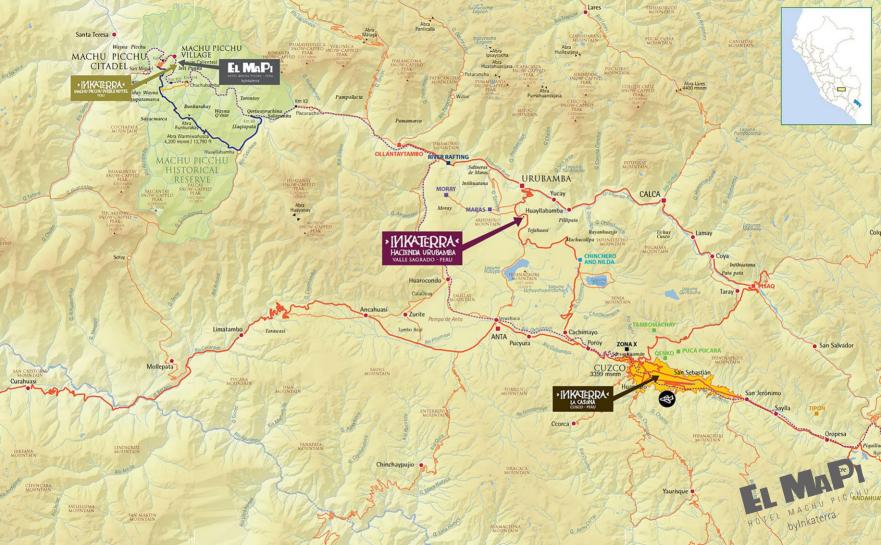

#### **FLIGHTS TO CUSCO**

More than 20 flights a day from Lima (1h 15')

Train to Machu Picchu from Cusco Daily trains from Cusco (3 hour-ride)

Train to Machu Picchu from Ollantaytambo

Car ride from Cusco to Ollantaytambo (1h 30')

Daily trains from Ollantaytambo (1h 20')

"For something more affordable, check out El MaPi, also an Inkaterra property but with a younger, more casual, design-driven vibe".

YAHOO.COM – by Karen Catchpole & Rich Beattie