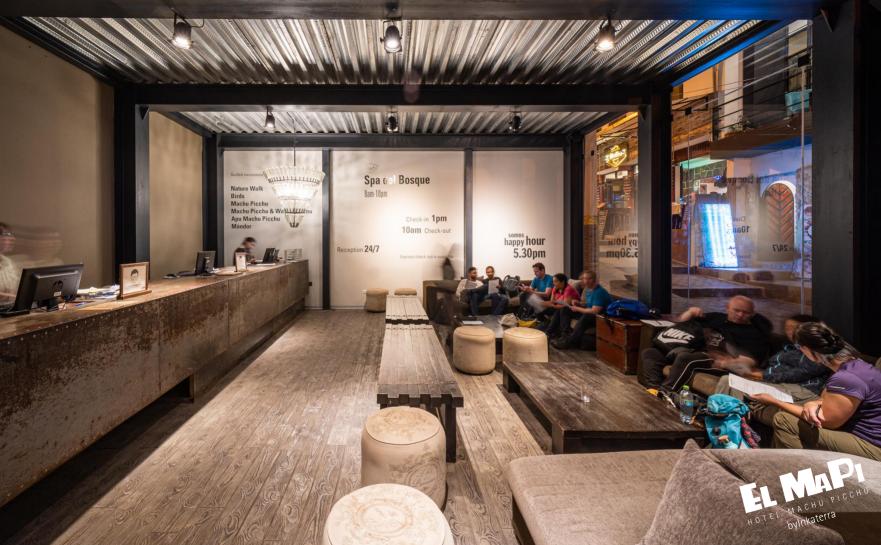

byInkaterra

Step into the smart, contemporary and cozy confines of EI MaPi, amidst the picturesque Machu Picchu Pueblo. Discover an efficient, lively and friendly atmosphere, welcoming guests expecting anfussy, down-to-earth break. The flowing lobby creates a sense of vitality. Lofty ceilings, panoramic windows and an open café allow natural light to filter between tall eucalyptus dried branches, creating an ambience of order and wellbeing.

## **Services**

- Welcome signature lemongrass lemonade
- Nutritious Buffet Breakfast
- À la carte dinner
- Express Check-out
- Assistance between train station and hotel return
- 24/7 Reception
- Personalized Wake-up Calls
- Luggage Storage
- DirecTv
- Wi-Fi in public areas
- Oxygen upon request