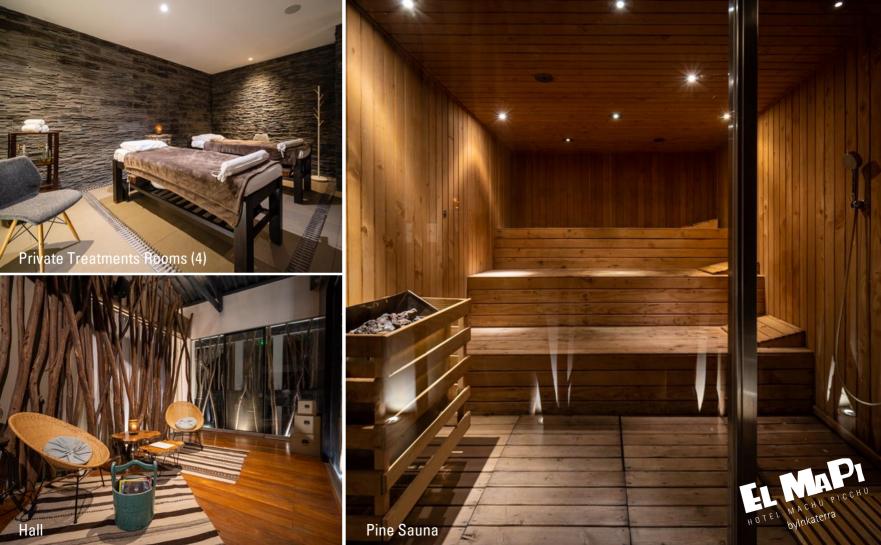

# **Suites**

(8) 30 m² - 322 ft²

Spa Del Bosque is an elegant organic spa located at El MaPi hotel in Machu Picchu village, with a panoramic view of the Amazon Cloud Forest.

#### **Treatments**

- De-stress
- Deep Tissue
- Foot Therapy
- Reflexology
- Hot Stones
- Facial with Quinoa Real
- Exfoliation with Sacred Coca Leaves
- The Walker
- Treatment Kkora Khipu

BC

"Located on the top floor of the bylnkaterra property, the retreat features panoramic views of the iconic village and is surrounded by a cloud forest."